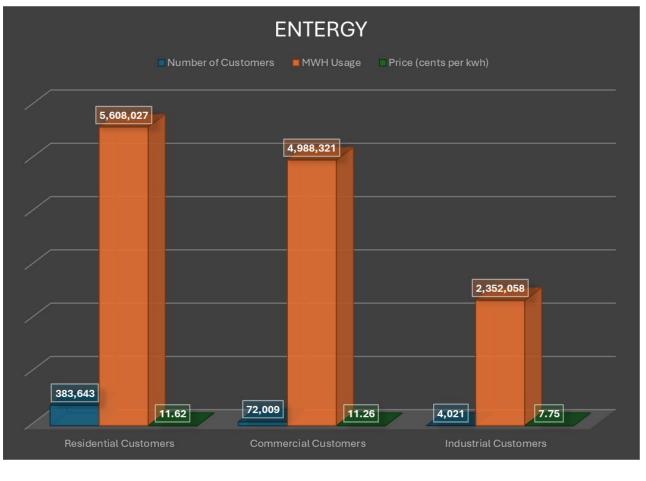

|                     | Residential Customers | Commercial Customers | Industrial Customers |
|---------------------|-----------------------|----------------------|----------------------|
| Number of Customers | 383,643               | 72,009               | 4,021                |
| MWH Usage           | 5,608,027             | 4,988,321            | 2,325,058            |
| Price (cents/kwh)   | 11.62                 | 11.26                | 7.75                 |