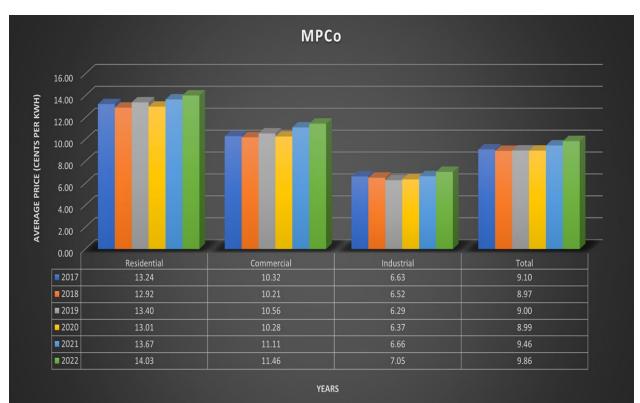

#### **Mississippi Power Company**

|      | Residential | Commercial | Industrial | Total |
|------|-------------|------------|------------|-------|
| 2017 | 13.24       | 10.32      | 6.63       | 9.10  |
| 2018 | 12.92       | 10.21      | 6.52       | 8.97  |
| 2019 | 13.40       | 10.56      | 6.29       | 9.00  |
| 2020 | 13.01       | 10.28      | 6.37       | 8.99  |
| 2021 | 13.67       | 11.11      | 6.66       | 9.46  |
| 2022 | 14.03       | 11.46      | 7.05       | 9.86  |