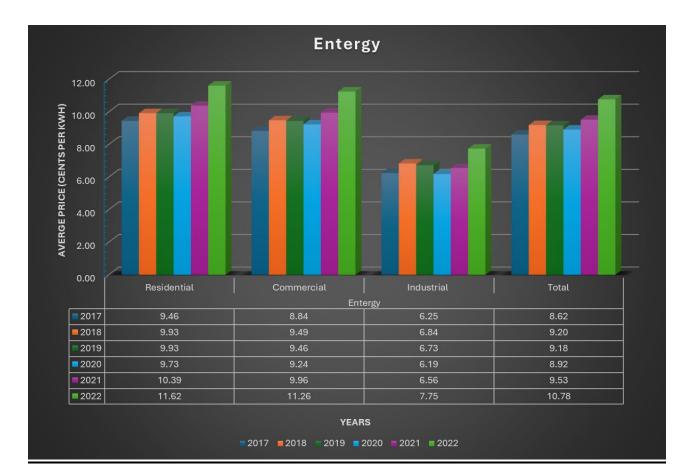

|      |             | Entergy    |            |       |
|------|-------------|------------|------------|-------|
|      | Residential | Commercial | Industrial | Total |
| 2017 | 9.46        | 8.84       | 6.25       | 8.62  |
| 2018 | 9.93        | 9.49       | 6.84       | 9.20  |
| 2019 | 9.93        | 9.46       | 6.73       | 9.18  |
| 2020 | 9.73        | 9.24       | 6.19       | 8.92  |
| 2021 | 10.39       | 9.96       | 6.56       | 9.53  |
| 2022 | 11.62       | 11.26      | 7.75       | 10.78 |